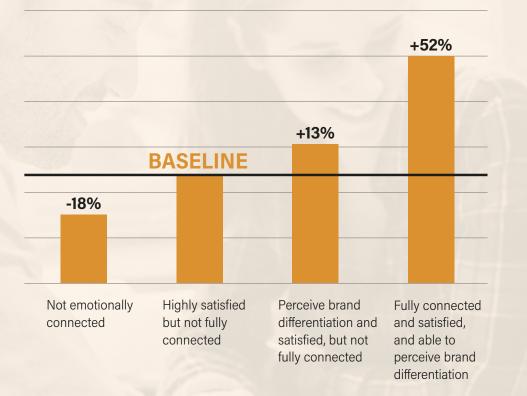

## De waarde van emotionele connectie

## **Customer Value, in relation to highly satisfied customers**

The increased value of fully connected customers relative to highly satisfied ones varies by category. Here are the values for the nine categories sampled.